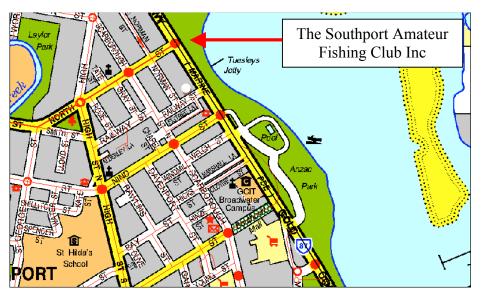

The Club was founded in 1931 and has been active since its foundation. Our Clubs' premises are located in the Broadwater Parklands on Marine Parade at the intersection of Marine Parade and North Street